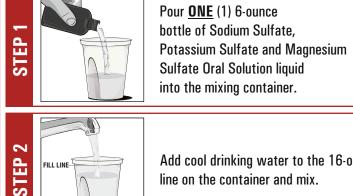

Continue

STEP 3

STEP

into the mixing container. Add cool drinking water to the 16-ounce

line on the container and mix.

Drink **ALL** the liquid in the container.

IMPORTANT You **must** drink two (2) more 16-ounce containers of water over the next 1 hour.