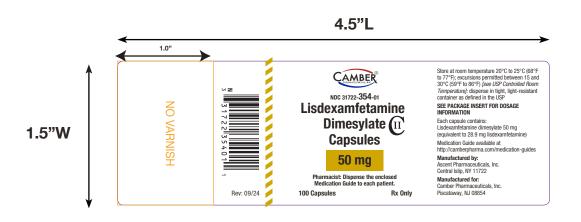

92 North Main Street, Windsor, NJ-08561 Phone #609-448-9400 Fax #609-448-9600

| Proof#              | 3      | Proof Date      | 9/11/24 4:20 PM |
|---------------------|--------|-----------------|-----------------|
| Artwork Prepared by | SS     | Job Number      | MGL 20108       |
| Manufactured FOR    | Camber | Manufactured BY | Ascent          |

| Customer Description 20108 100s Count Container Label for Lisdexamfetamine Dimesylate Capsules 50 mg (Camber-Ascent)                                               |                |                   |                                                                                                   |        |                    |       |              |       |  |  |
|--------------------------------------------------------------------------------------------------------------------------------------------------------------------|----------------|-------------------|---------------------------------------------------------------------------------------------------|--------|--------------------|-------|--------------|-------|--|--|
| Customer Name                                                                                                                                                      | er Name Camber |                   | 31722-354-01                                                                                      |        | REVISION #         | 09/24 | # of COLOR   | 5     |  |  |
| Label Size                                                                                                                                                         | 1.5x4.5        | UPC CODE # 331722 |                                                                                                   | 354011 | CUSTOMER<br>ITEM # | 32019 | BARCODE TYPE | UPC-A |  |  |
| COLORS                                                                                                                                                             |                |                   | REWIND DIRECTION                                                                                  |        |                    |       |              |       |  |  |
| CYMK SPOT  Black Pantone 1805 C Pantone 2736 C Pantone 103 C Varnish  Note: Proof colors do not represent exact PMS colors. Please refer to the current PMS guide. |                |                   | THIS 5 AVM 6 SIHL SIHL SIHL SIHL SIHL SIHL SIHL SIHL                                              |        |                    |       |              |       |  |  |
| SPECIAL INSTRUCTIONS & NOTES                                                                                                                                       |                |                   | The above proof is verified and the same is ;                                                     |        |                    |       |              |       |  |  |
| No Varnish area is 1.0" x 1.5"                                                                                                                                     |                |                   | Approved OK to Print. Approved OK for FDA submission only. Changes required submit revised proof. |        |                    |       |              |       |  |  |
| CUSTOMER                                                                                                                                                           |                |                   |                                                                                                   |        |                    |       |              |       |  |  |
| Verified By (Name & Sign)                                                                                                                                          |                |                   | Approved By (Name & Sign)                                                                         |        |                    |       |              |       |  |  |
|                                                                                                                                                                    |                |                   |                                                                                                   |        |                    |       |              |       |  |  |
| FOR MEDLIT SOLUTIONS ONLY                                                                                                                                          |                |                   |                                                                                                   |        |                    |       |              |       |  |  |
| HISTORY:<br>Noted Changes                                                                                                                                          |                |                   |                                                                                                   |        |                    |       |              |       |  |  |