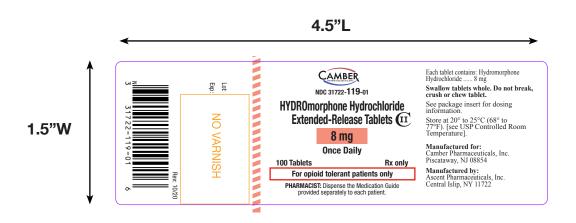

| <b>Customer Description</b>                                                                                                                                                                                                                                                                                                                                                                                                                                                                                                                                                                                                                                                                                                                                                                                                                                                                                                                                                                                                                                                                                                                                                                                                                                                                                                                                                                                                                                                                                                                                                                                                                                                                                                                                                                                                                                                                                                                                                                                                                                                                                                    | 100's Count Container Label for Hydromorphone Hydrochloride Extended-Release Tablets, 8 mg (Camber-Ascent) |  |                                                                                                                                                                             |  |                    |       |             |       |  |  |
|--------------------------------------------------------------------------------------------------------------------------------------------------------------------------------------------------------------------------------------------------------------------------------------------------------------------------------------------------------------------------------------------------------------------------------------------------------------------------------------------------------------------------------------------------------------------------------------------------------------------------------------------------------------------------------------------------------------------------------------------------------------------------------------------------------------------------------------------------------------------------------------------------------------------------------------------------------------------------------------------------------------------------------------------------------------------------------------------------------------------------------------------------------------------------------------------------------------------------------------------------------------------------------------------------------------------------------------------------------------------------------------------------------------------------------------------------------------------------------------------------------------------------------------------------------------------------------------------------------------------------------------------------------------------------------------------------------------------------------------------------------------------------------------------------------------------------------------------------------------------------------------------------------------------------------------------------------------------------------------------------------------------------------------------------------------------------------------------------------------------------------|------------------------------------------------------------------------------------------------------------|--|-----------------------------------------------------------------------------------------------------------------------------------------------------------------------------|--|--------------------|-------|-------------|-------|--|--|
| Customer Name                                                                                                                                                                                                                                                                                                                                                                                                                                                                                                                                                                                                                                                                                                                                                                                                                                                                                                                                                                                                                                                                                                                                                                                                                                                                                                                                                                                                                                                                                                                                                                                                                                                                                                                                                                                                                                                                                                                                                                                                                                                                                                                  | Name Ascent                                                                                                |  | 31722-119-01                                                                                                                                                                |  | REVISION #         | 10/20 | # of COLOR  | 6     |  |  |
| Label Size                                                                                                                                                                                                                                                                                                                                                                                                                                                                                                                                                                                                                                                                                                                                                                                                                                                                                                                                                                                                                                                                                                                                                                                                                                                                                                                                                                                                                                                                                                                                                                                                                                                                                                                                                                                                                                                                                                                                                                                                                                                                                                                     | 1.5" x 4.5"                                                                                                |  | 331722119016                                                                                                                                                                |  | CUSTOMER<br>ITEM # | 31556 | BARCODE TYP | UPC-A |  |  |
| COLORS  CYMK SPOT  Pantone Pan |                                                                                                            |  | THIS 5  WAY  THIS 5  WAY  THE above proof is verified and the same is;  Approved OK to Print.  Approved OK for FDA submission only.  Changes required submit revised proof. |  |                    |       |             |       |  |  |
| CUSTOMER                                                                                                                                                                                                                                                                                                                                                                                                                                                                                                                                                                                                                                                                                                                                                                                                                                                                                                                                                                                                                                                                                                                                                                                                                                                                                                                                                                                                                                                                                                                                                                                                                                                                                                                                                                                                                                                                                                                                                                                                                                                                                                                       |                                                                                                            |  |                                                                                                                                                                             |  |                    |       |             |       |  |  |
| Verified By (Name & Sign)                                                                                                                                                                                                                                                                                                                                                                                                                                                                                                                                                                                                                                                                                                                                                                                                                                                                                                                                                                                                                                                                                                                                                                                                                                                                                                                                                                                                                                                                                                                                                                                                                                                                                                                                                                                                                                                                                                                                                                                                                                                                                                      |                                                                                                            |  | Approved By (Name & Sign)                                                                                                                                                   |  |                    |       |             |       |  |  |
|                                                                                                                                                                                                                                                                                                                                                                                                                                                                                                                                                                                                                                                                                                                                                                                                                                                                                                                                                                                                                                                                                                                                                                                                                                                                                                                                                                                                                                                                                                                                                                                                                                                                                                                                                                                                                                                                                                                                                                                                                                                                                                                                |                                                                                                            |  |                                                                                                                                                                             |  |                    |       |             |       |  |  |
| FOR MEDLIT GRAPHICS ONLY                                                                                                                                                                                                                                                                                                                                                                                                                                                                                                                                                                                                                                                                                                                                                                                                                                                                                                                                                                                                                                                                                                                                                                                                                                                                                                                                                                                                                                                                                                                                                                                                                                                                                                                                                                                                                                                                                                                                                                                                                                                                                                       |                                                                                                            |  |                                                                                                                                                                             |  |                    |       |             |       |  |  |
| HISTORY:<br>Noted Changes                                                                                                                                                                                                                                                                                                                                                                                                                                                                                                                                                                                                                                                                                                                                                                                                                                                                                                                                                                                                                                                                                                                                                                                                                                                                                                                                                                                                                                                                                                                                                                                                                                                                                                                                                                                                                                                                                                                                                                                                                                                                                                      |                                                                                                            |  |                                                                                                                                                                             |  |                    |       |             |       |  |  |