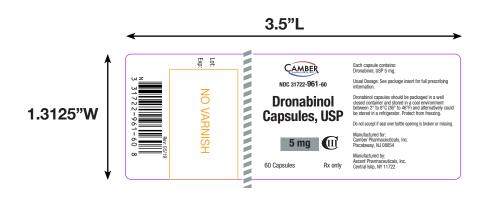

| Customer Description                                                                                                                                                      | er Description 60's Count Container Label for Dronabinol Capsules, 5 mg (Camber) |            |                                                                                                                                                                                                                                                                                                                                                                                                                                                                                                                                                                                                                                                                                                                                                                                                                                                                                                                                                                                                                                                                                                                                                                                                                                                                                                                                                                                                                                                                                                                                                                                                                                                                                                                                                                                                                                                                                                                                                                                                                                                                                                                                |  |                    |       |             |       |  |  |  |
|---------------------------------------------------------------------------------------------------------------------------------------------------------------------------|----------------------------------------------------------------------------------|------------|--------------------------------------------------------------------------------------------------------------------------------------------------------------------------------------------------------------------------------------------------------------------------------------------------------------------------------------------------------------------------------------------------------------------------------------------------------------------------------------------------------------------------------------------------------------------------------------------------------------------------------------------------------------------------------------------------------------------------------------------------------------------------------------------------------------------------------------------------------------------------------------------------------------------------------------------------------------------------------------------------------------------------------------------------------------------------------------------------------------------------------------------------------------------------------------------------------------------------------------------------------------------------------------------------------------------------------------------------------------------------------------------------------------------------------------------------------------------------------------------------------------------------------------------------------------------------------------------------------------------------------------------------------------------------------------------------------------------------------------------------------------------------------------------------------------------------------------------------------------------------------------------------------------------------------------------------------------------------------------------------------------------------------------------------------------------------------------------------------------------------------|--|--------------------|-------|-------------|-------|--|--|--|
| Customer Name                                                                                                                                                             | e Ascent / Prathima Arabelly                                                     |            | 31722-961-60                                                                                                                                                                                                                                                                                                                                                                                                                                                                                                                                                                                                                                                                                                                                                                                                                                                                                                                                                                                                                                                                                                                                                                                                                                                                                                                                                                                                                                                                                                                                                                                                                                                                                                                                                                                                                                                                                                                                                                                                                                                                                                                   |  | REVISION #         | 05/19 | # of COLOR  | 5     |  |  |  |
| Label Size                                                                                                                                                                | 1.3125" x 3.5"                                                                   | UPC CODE # | 331722961608                                                                                                                                                                                                                                                                                                                                                                                                                                                                                                                                                                                                                                                                                                                                                                                                                                                                                                                                                                                                                                                                                                                                                                                                                                                                                                                                                                                                                                                                                                                                                                                                                                                                                                                                                                                                                                                                                                                                                                                                                                                                                                                   |  | CUSTOMER<br>ITEM # | 31175 | BARCODE TYP | UPC-A |  |  |  |
| COLORS  CYMK SPOT  Black Pantone 1805 Pantone 2736 Pantone 443 Spot Varnish  Note: Proof colors do not represent exact PMS colors. Please refer to the current PMS quide. |                                                                                  |            | REWIND DIRECTION  THIS 5 NAM 6 SIHL  THIS 5 NAM 6 S |  |                    |       |             |       |  |  |  |
| SPECIAL INSTRUCTIONS & NOTES  No Varnish area is 0.72" x 1.15"                                                                                                            |                                                                                  |            | The above proof is verified and the same is ;  Approved OK to Print. Approved OK for FDA submission only. Changes required submit revised proof.                                                                                                                                                                                                                                                                                                                                                                                                                                                                                                                                                                                                                                                                                                                                                                                                                                                                                                                                                                                                                                                                                                                                                                                                                                                                                                                                                                                                                                                                                                                                                                                                                                                                                                                                                                                                                                                                                                                                                                               |  |                    |       |             |       |  |  |  |
| CUSTOMER                                                                                                                                                                  |                                                                                  |            |                                                                                                                                                                                                                                                                                                                                                                                                                                                                                                                                                                                                                                                                                                                                                                                                                                                                                                                                                                                                                                                                                                                                                                                                                                                                                                                                                                                                                                                                                                                                                                                                                                                                                                                                                                                                                                                                                                                                                                                                                                                                                                                                |  |                    |       |             |       |  |  |  |
| Verified By (Name & Sign)                                                                                                                                                 |                                                                                  |            | Approved By (Name & Sign)                                                                                                                                                                                                                                                                                                                                                                                                                                                                                                                                                                                                                                                                                                                                                                                                                                                                                                                                                                                                                                                                                                                                                                                                                                                                                                                                                                                                                                                                                                                                                                                                                                                                                                                                                                                                                                                                                                                                                                                                                                                                                                      |  |                    |       |             |       |  |  |  |
|                                                                                                                                                                           |                                                                                  |            |                                                                                                                                                                                                                                                                                                                                                                                                                                                                                                                                                                                                                                                                                                                                                                                                                                                                                                                                                                                                                                                                                                                                                                                                                                                                                                                                                                                                                                                                                                                                                                                                                                                                                                                                                                                                                                                                                                                                                                                                                                                                                                                                |  |                    |       |             |       |  |  |  |
| FOR MEDLIT GRAPHICS ONLY                                                                                                                                                  |                                                                                  |            |                                                                                                                                                                                                                                                                                                                                                                                                                                                                                                                                                                                                                                                                                                                                                                                                                                                                                                                                                                                                                                                                                                                                                                                                                                                                                                                                                                                                                                                                                                                                                                                                                                                                                                                                                                                                                                                                                                                                                                                                                                                                                                                                |  |                    |       |             |       |  |  |  |
| HISTORY:<br>Noted Changes                                                                                                                                                 |                                                                                  |            |                                                                                                                                                                                                                                                                                                                                                                                                                                                                                                                                                                                                                                                                                                                                                                                                                                                                                                                                                                                                                                                                                                                                                                                                                                                                                                                                                                                                                                                                                                                                                                                                                                                                                                                                                                                                                                                                                                                                                                                                                                                                                                                                |  |                    |       |             |       |  |  |  |